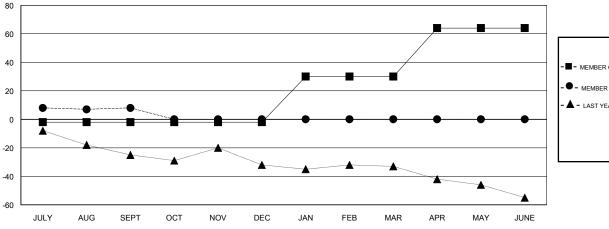

# GOALS AND ACTUAL MEMBERS CUMULATIVE

| -■- MEMBER GROWTH NET GOAL        |  |
|-----------------------------------|--|
| - ● - MEMBER GROWTH ACTUAL        |  |
| - ▲ - LAST YEAR MEMBERSHIP ACTUAL |  |
|                                   |  |
|                                   |  |
|                                   |  |